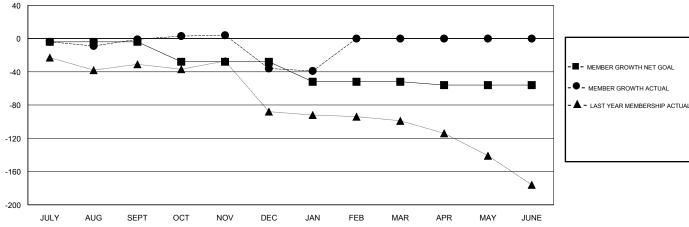

## GOALS AND ACTUAL MEMBERS CUMULATIVE

| DROPPED CLUBS: 3 |    | 27 CLUBS OF 61 ADDED 1 OR MORE<br>NEW MEMBERS | GENDER DISTRIBUTION  MALE 694 (63.67%)  FEMALE 396 (36.33%) |     |
|------------------|----|-----------------------------------------------|-------------------------------------------------------------|-----|
| DROPPED MEMBERS  |    |                                               | Women Percentage Fiscal Year Goal: 38%                      |     |
| DECEASED         | 18 | CLICK HERE FOR CUMULATIVE                     | TOTAL FAMILY UNIT MEMBERS                                   | 253 |
| CLUB CANCELLED   | 12 | MEMBERSHIP DATA                               | FAMILY MEMBERS PAYING HALF                                  | 128 |
| OTHER            | 64 |                                               | DUES                                                        | 0   |
| TOTAL            | 94 |                                               |                                                             |     |